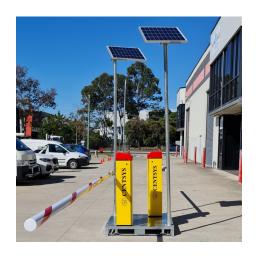

## Solar Boom Gates

Eco Traffic Solutions offer a solar boom gate solution to suit client individual needs.

- Single or dual gates on permanent concrete plinths
- Single or dual gates on portable galvanised steel pallet
- Boom arm safety options Photo electric beam or induction loop
- Free exit loops, hand held remotes, keypads/Prox reader or radar detection

## Machine specifications

- 3 meter to 6 meter boom arm options
- 40, 60 or 80 Watt solar panel options
- 33 Ah battery located within gate cabinet
- Larger battery storage capacity in stand alone cabinet
- Operational capacity 40 watt solar kit—220 cycles per day\*\*
- Advanced control board with built-in 24/7 timer & receiver
- Epoxy coated 430 Stainless steel cabinet & caste alloy cap