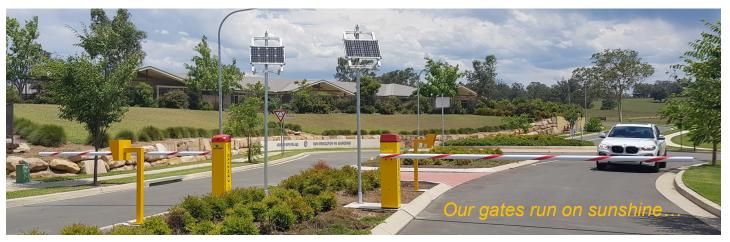

## Solar Boom Gates

Eco Traffic Solutions offer a solar boom gate solution to suit client individual needs.

- Single or dual gates on permanent concrete plinths
- Single or dual gates on portable galvanised steel pallet
- Boom arm safety options Photo electric beam or induction loop
- Free exit loops, hand held remotes, keypads/Prox reader or radar detection

## Machine specifications

- 3 meter to 6 meter boom arm options
- 40, 60 or 80 Watt solar panel options
- 33 Ah battery located within gate cabinet
- Larger battery storage capacity in stand alone cabinet
- Operational capacity 40 watt solar kit—220 cycles per day\*\*
- Advanced control board with built-in 24/7 timer & receiver
- Epoxy coated 430 Stainless steel cabinet & caste alloy cap